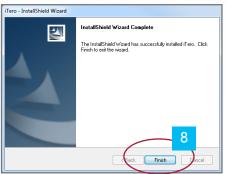

## To Install iTero Online:

- 1. Please visit http://www.iTero.com/Software to download the latest version.
- 2. Click the "Download iTero Online" link under the iTero Online section. The current version will be displayed next to the link.
- 3. Run or save the iTero Online installation file, depending on your preference. If you are downloading to install on multiple workstations, save the file to a shared folder that all workstations have access to. If saved, navigate to your designated downloads folder and double-click the iTero Online installation file. The welcome screen will be displayed.
- 4. Click Next.
- 5. Please review the license agreement. Select "I accept the terms of this license agreement" to proceed.
- 6. Click Next.
- 7. Click Install.
- 8. When the installation has completed, click Finish to close the window.

For your review, the software version release notes will open in Internet Explorer after clicking finish. Release notes can be viewed any time from the Help menu within iTero Online.

For any questions or issues, please contact iTero Support at 1-800-577-8767