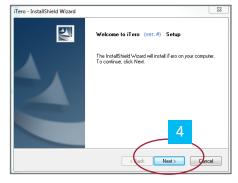

## To Install iTero Online:

- 1. Please visit http://www.iTero.com/Software to download the latest version.
- 2. Click the "Download iTero Online" link under the iTero Online section. The current version will be displayed next to the link.
- 3. Run or save the iTero Online installation file, depending on your preference. If you are downloading to install on multiple workstations, save the file to a shared folder that all workstations have access to. If saved, navigate to your designated downloads folder and double-click the iTero Online installation file. The welcome screen will be displayed.
- 4. Click Next.
- 5. Please review the license agreement. Select "I accept the terms of this license agreement" to proceed.
- 6. Click Next.
- 7. Click Install.
- 8. When the installation has completed, click Finish to close the window.