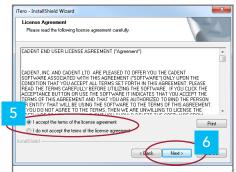

## To Install iTero Online:

- 1. Please visit http://www.iTero.com/Software to download the latest version.
- 2. Click the "Download iTero Online" link under the iTero Online section. The current version will be displayed next to the link.
- 3. Run or save the iTero Online installation file, depending on your preference. If you are downloading to install on multiple workstations, save the file to a shared folder that all workstations have access to. If saved, navigate to your designated downloads folder and double-click the iTero Online installation file. The welcome screen will be displayed.
- 4. Click Next.
- 5. Please review the license agreement. Select "I accept the terms of this license agreement" to proceed.
- 6. Click Next.
- 7. Click Install.
- 8. When the installation has completed, click Finish to close the window.