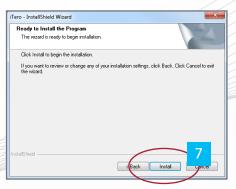

## To Install iTero Online:

- 1. Please visit http://www.iTero.com/Software to download the latest version.
- 2. Click the "Download iTero Online" link under the iTero Online section. The current version will be displayed next to the link.
- 3. Run or save the iTero Online installation file, depending on your preference. If you are downloading to install on multiple workstations, save the file to a shared folder that all workstations have access to. If saved, navigate to your designated downloads folder and double-click the iTero Online installation file. The welcome screen will be displayed.
- 4. Click Next.
- 5. Please review the license agreement. Select "I accept the terms of this license agreement" to proceed.
- 6. Click Next.
- 7. Click Install.
- 8. When the installation has completed, click Finish to close the window.